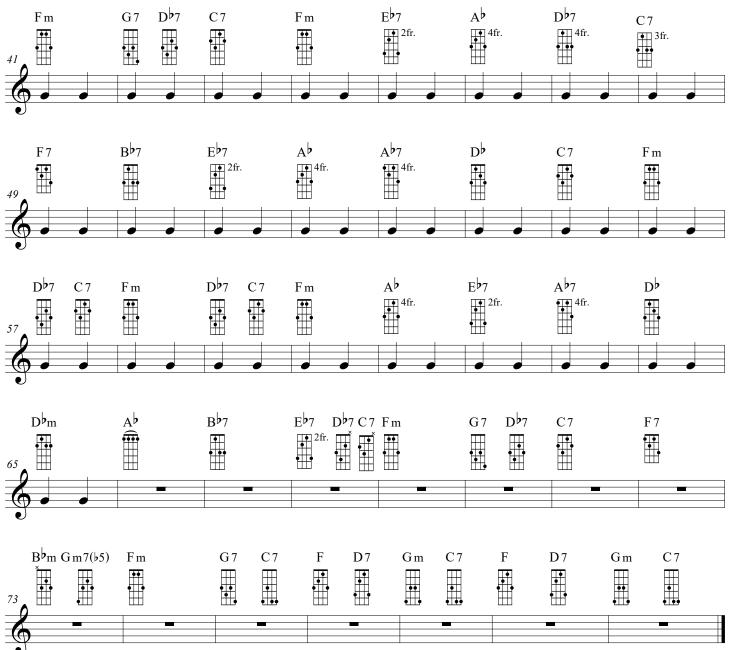

## Ainda me recordo

The chord progression shown here is meant to accompany the L1 cavaquinho videos I'm preparing for Choro Camp 2025 but -- please note -- it is not meant to replace the chart provided to all campers. This page shows the chord voicings I am using for the first video, which covers the intro through the first two bars of the B section, in which we transition to the key of Fm. The following page shows the chords I'm using in video 2, which covers the remainder of the B section. It does not include the repeat of the A section, nor the ending.

## **B** Section Video