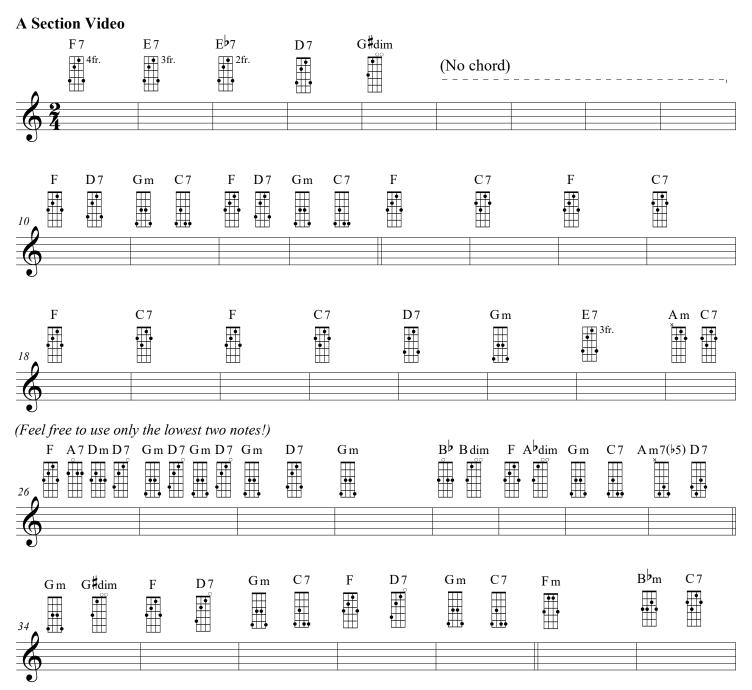

## Ainda me recordo

The chord progression shown here is meant to accompany the L1 cavaquinho videos I'm preparing for Choro Camp 2025 but -- please note -- it is not meant to replace the chart provided to all campers. This page shows the chord voicings I am using for the first video, which covers the intro through the first two bars of the B section, in which we transition to the key of Fm. The following page shows the chords I'm using in video 2, which covers the remainder of the B section. It does not include the repeat of the A section, nor the ending.

The introductory "Explanation" video I've done provides an overview of the 4 strumming patterns ("levadas") I use in the other two videos. If all this is too complex for you, you can use a "choro" levada (strumming pattern) throughout the whole tune except on those fairly obvious places where everyone is playing a particular rhythmic figure.